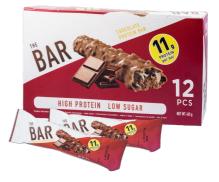

#### The BAR

| A delicous and healthy snack |
|------------------------------|
| High protein, low sugar!     |
| Always a sure hit            |

# High protein Low sugar

The Bar is for you if you fancy a little snack but want to keep it healthy. This delicious snack is a healthier choice when you need a fast, **protein rich meal** that is handy to take along when you are on the go or in your training bag.

The Bar has a high protein content, which helps to restore and build muscle tissue.

The Bar contains delicious creamed caramel, sprinkled with crisp chocolate pieces with a brownie flavour, all coated in light, low-sugar chocolate.