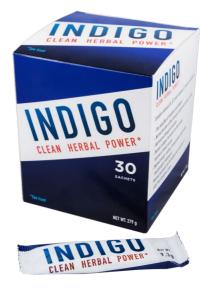

# Do you want more energy?

Get it in a natural way with INDIGO!

# Naturally Energizing

INDIGO energizes your body, with Vitamin B's and the naturally derived caffeine content of Guarana and Green tea.

Additionally supplying the body with nutrients from **Beetroot**, **Spirulina** and **Blueberries**, which have a high content of beneficial substances. Simple and easy to use! Sweetened with **Stevia** as a natural sweetener.

**INDIGO** is designed to empower the body due to the content of **Vitamin B3**, **B6**, **B12** and **Vitamin C**, which contribute to:

- The reduction of tiredness and fatigue
- Normal function of the immune system and nervous system;
- Normal psychological function
- Normal collagen formation for the normal function of blood vassels
- Normal energy-yielding, homocysteine and protein and glycogen metabolism
- Normal red blood cell formation and protection of cells from oxidative stress

#### Ingredients in INDIGO:

ACEROLA

BLUEBERRY

GINSENG

ACAI BERRY

SPIRULINA

#### **CLEAN HERBAL POWER\***

- Clean: No sugar added.
- Herbal: relates to the fact that there are a number of fruit powders and herbal ingredients in INDIGO.
- Power: relates to the approved EFSA health claims for vitamins B3, B6 and B12.

#### **NUTRITION HIGHLIGHTS**

- Ginseng Extract
- Polyphenol-C<sup>™</sup> blend from ENI
- Rose Root Extract
- Green Tea Extract
- Blackberry
- Raspberry